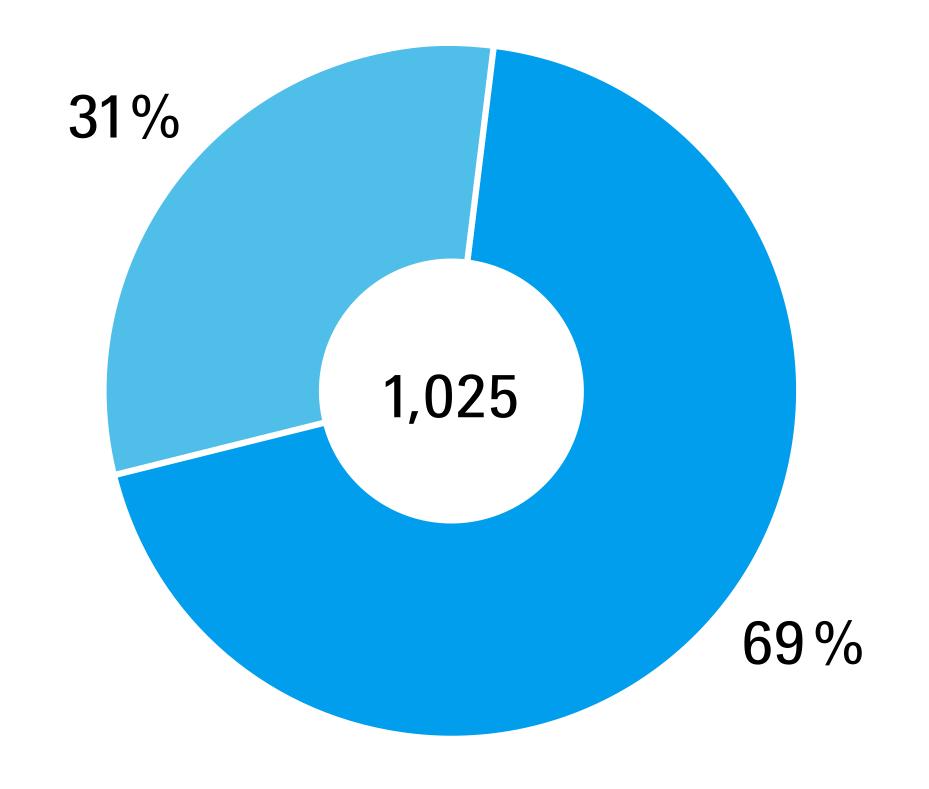

#### Number of exhibitors

Origin:

319 Germany

706 Other countries

1,025 Total