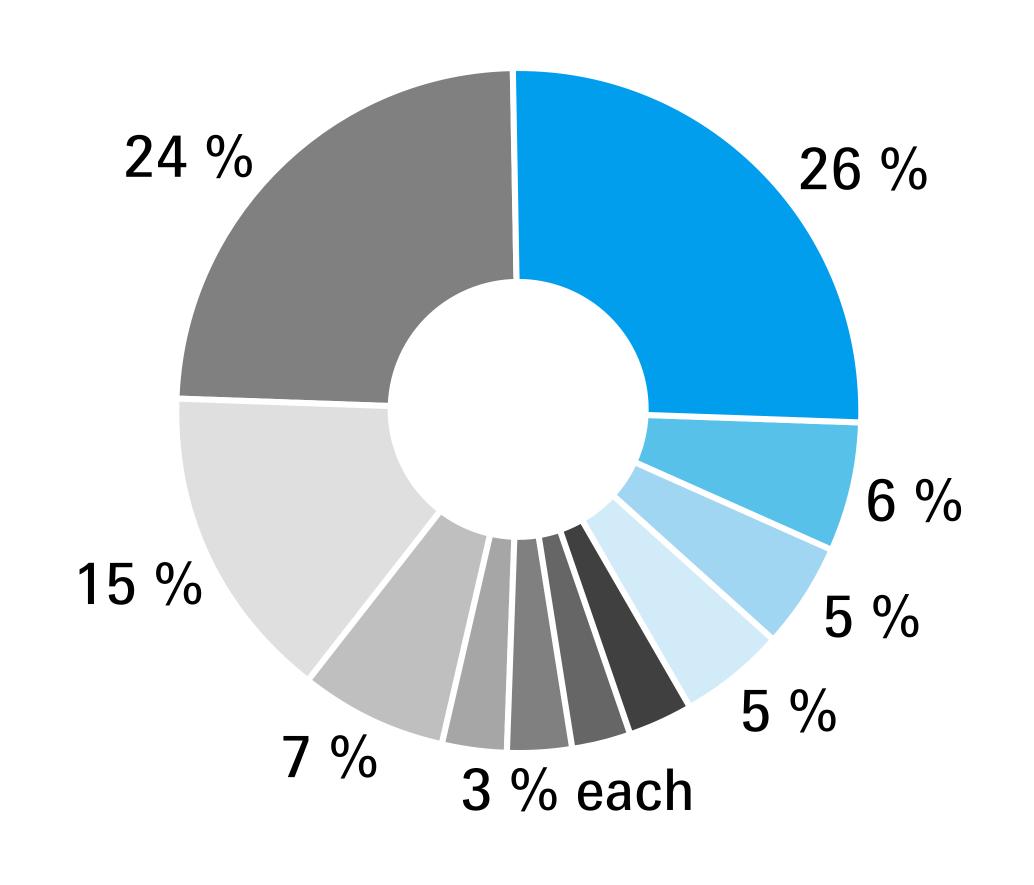

## Trade visitors per business sector

- 26% Meat processing industry
  - 6% Craft butchery/food trade
  - 5% Slaughterhouse/meat cutting plant
  - 5% Food retail
  - 3% Poultry processing industry
  - 3% Manufacturer of meat alternatives / plant-based products
  - 3% Pet food production
  - 3% Food industry (other)
  - 7% Services
- 15% Meat/food industry suppliers
- 24% Other