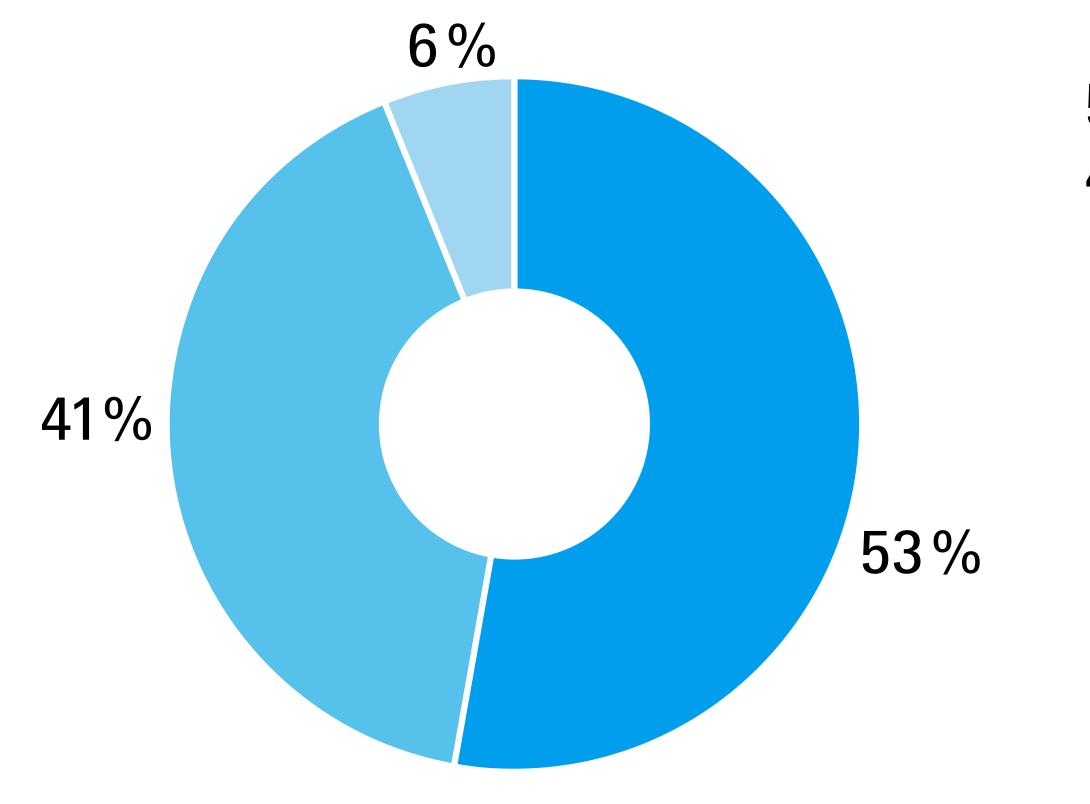

# Overall assessment 2025 (IFFA visitors)

53 % very satisfied

41 % satisfied

6 % less satisfied