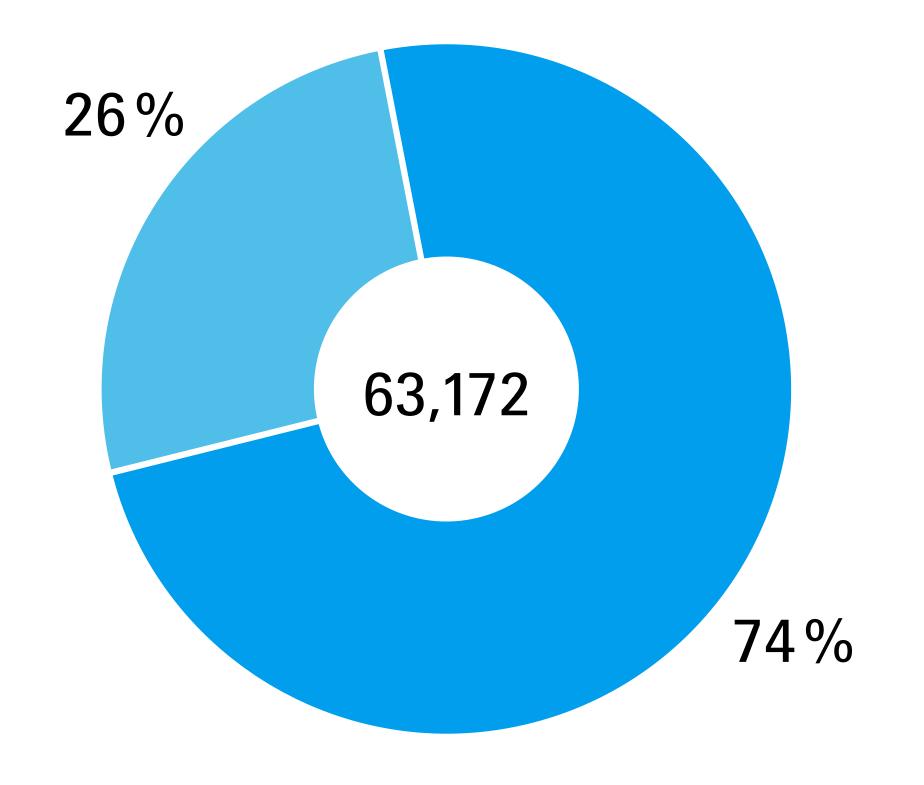

#### **Number of visitors**

Origin:

16,271 Germany

46,901 Other countries

63,172 Total