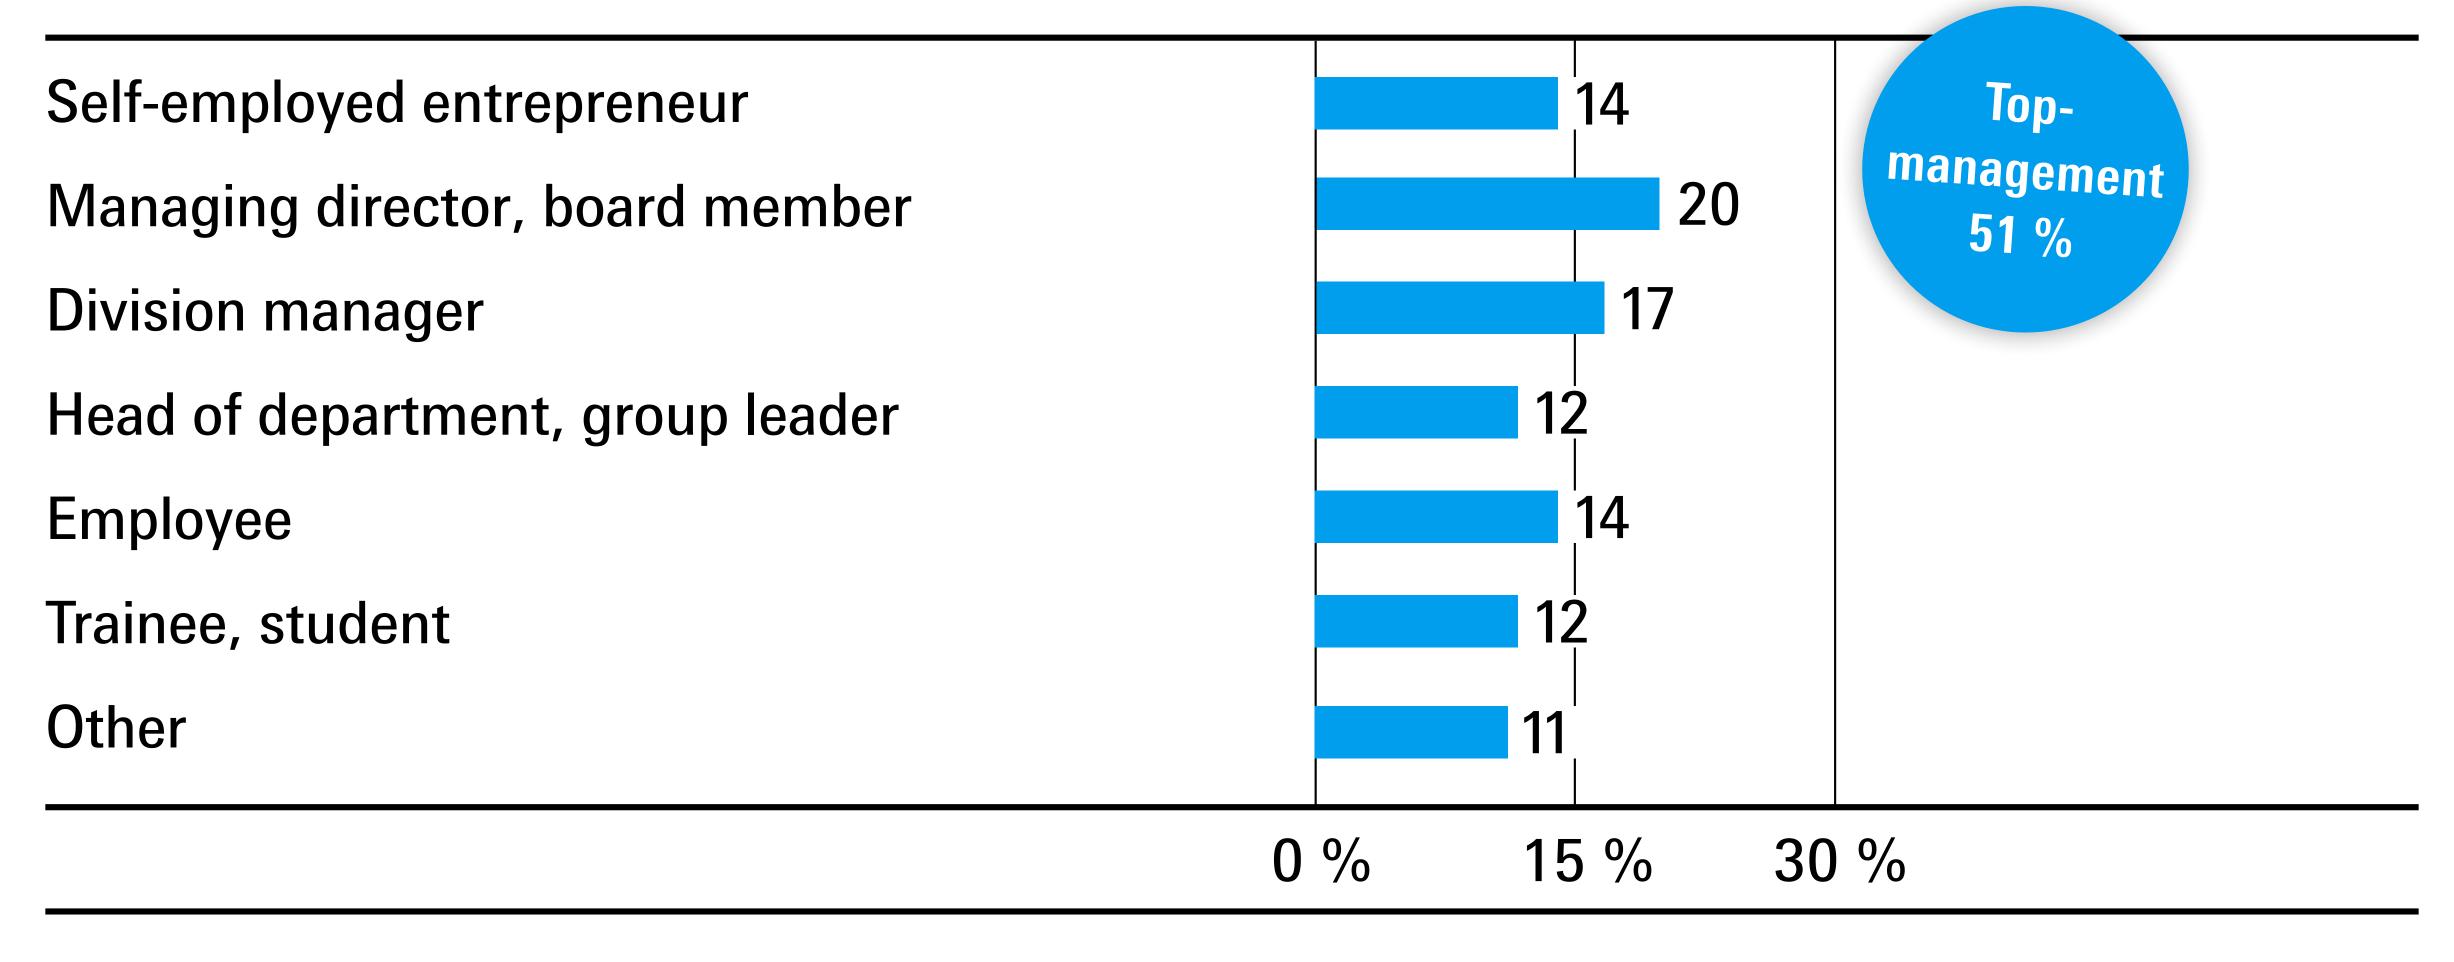

#### **Number of visitors**



Origin:

16,271 Germany

46,901 Other countries

63,172 Total

## **Top 20 visitor nations**

Germany Austria

China, People's Republic Colombia

Spain United Kingdom

Poland Canada

Netherlands Switzerland

Italy

Mexico

USA Romania

Brazil Argentina

Ukraine South Africa

Australia Belgium

## Trade visitors per business sector



- 26% Meat processing industry
  - 6% Craft butchery/food trade
  - 5% Slaughterhouse/meat cutting plant
  - 5% Food retail
  - 3% Poultry processing industry
  - 3% Manufacturer of meat alternatives / plant-based products
  - 3% Pet food production
  - 3% Food industry (other)
  - 7% Services
- 15% Meat/food industry suppliers
- 24% Other

## Occupational position



#### Number of exhibitors



Origin:

319 Germany

706 Other countries

1,025 Total

# Top ten exhibitor nations 2025

Germany

Italy

Spain

Netherlands

Poland

China

USA

Denmark

France

Belgium

# Overall assessment 2025 (IFFA visitors)



53 % very satisfied

41 % satisfied

6 % less satisfied