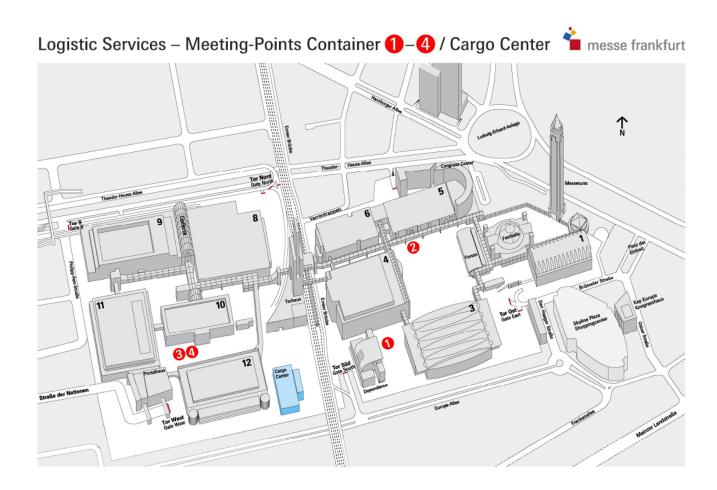

Meeting-Points on the fairgrounds:

- exhibition stand

- Meeting-Poins 1 - 4 (see plan of site)

Please advise the required meeting-point in your order

**Dates** 

Send order / pre-advice by email / fax

not later than 1 day before arrival of truck

After entering the loading zone in front of the exhibition hall, report to the meeting point with your logistics number.

You can find the location of your meeting point in the map on the next page: