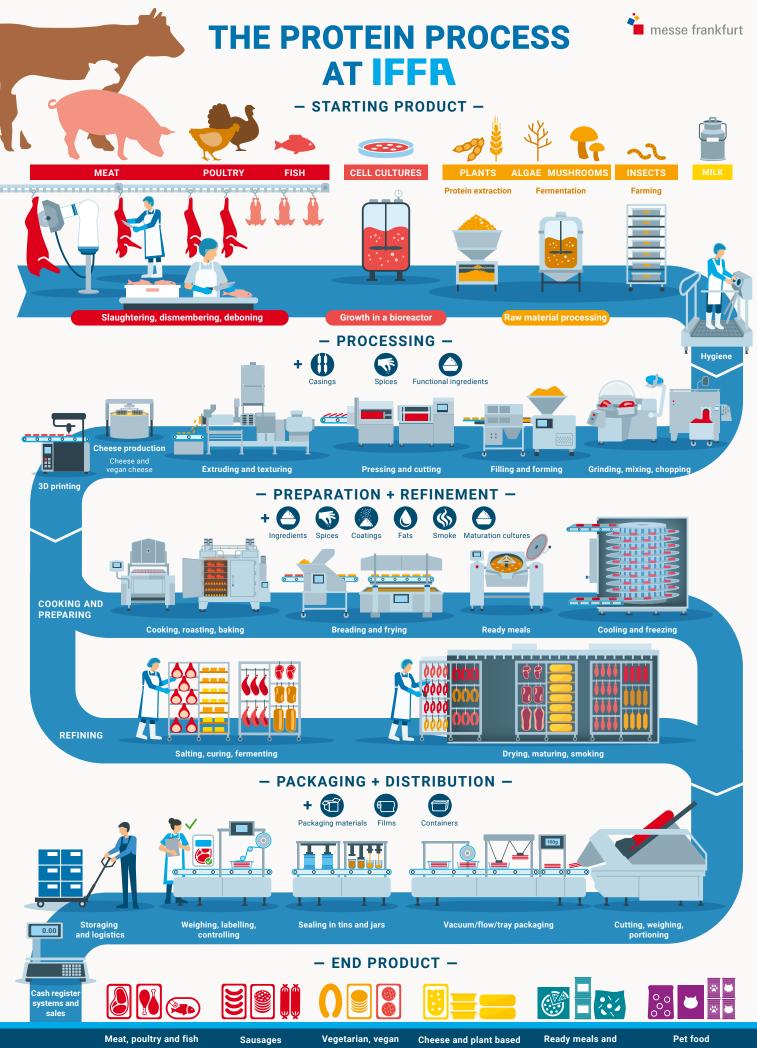

#### What's on display at the fair

- Process technology for meat and alternative proteins
- Packaging technology
- Weighing systems
- Process automation and robotics
- Slaughtering and meat cutting technology
- Spices, ingredients, casings
- Logistics and storage
- Food safety and hygiene
- Energy, refrigeration, supply and disposal